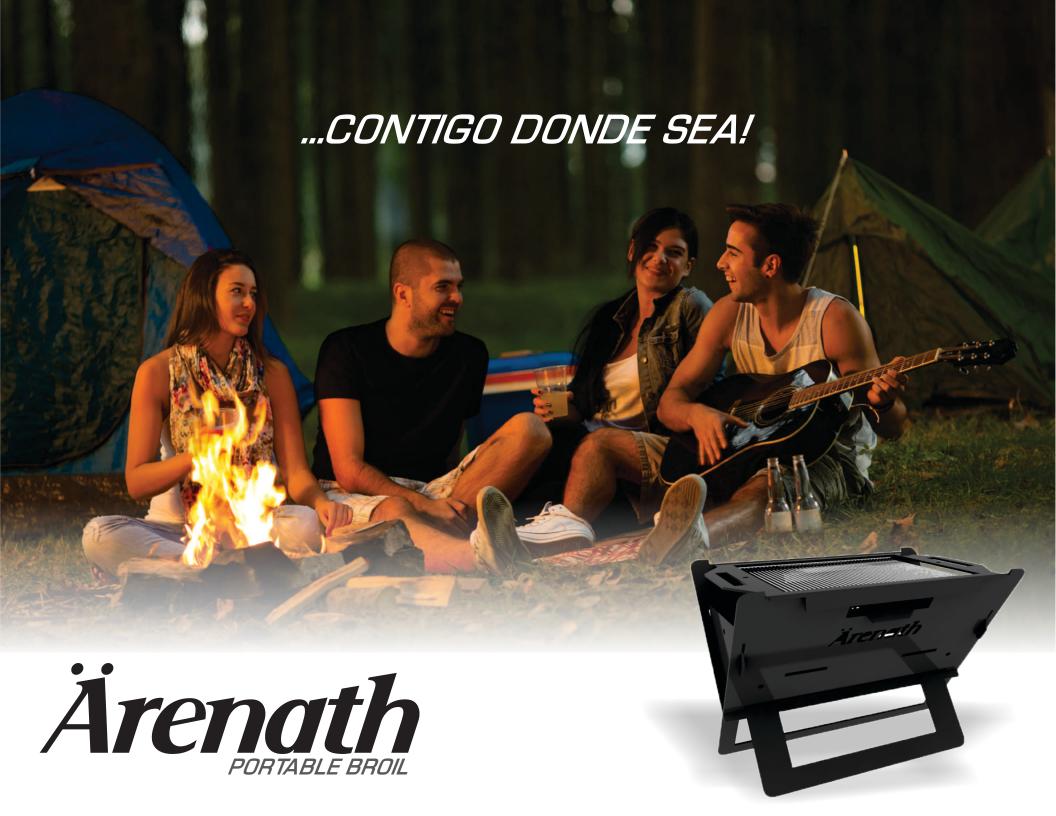

Ärenath Portable Broil is an innovative and demountable designed barbecue that will allow you to take your barbeque practically wherever you want. Ärenath Portable Broil is ideal for camping, the beach, outdoor events, gathering with friends or for those homes that have small space to install a conventional barbecue.