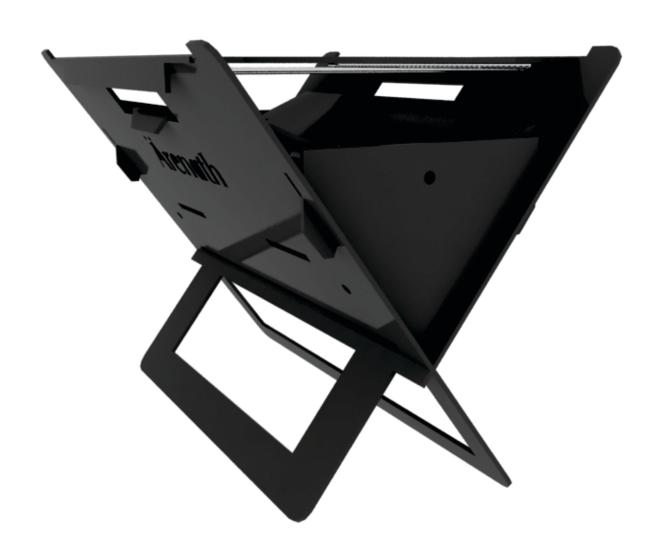

Ärenath Portable Broil is an innovative and demountable designed barbecue that will allow you to take your barbeque practically wherever you want. Ärenath Portable Broil is ideal for camping, the beach, outdoor events, gathering with friends or for those homes that have small space to install a conventional barbecue.

## Main Features

- Portable barbecue.
- Demountable and stackable.
- Easy assembling and disassembly.
- Excellent for use in reduced spaces or where storage is limited.
- Highly resistant and easy to wash.
- Ideal for serving up to 6 people.
- 2 year guarantee.