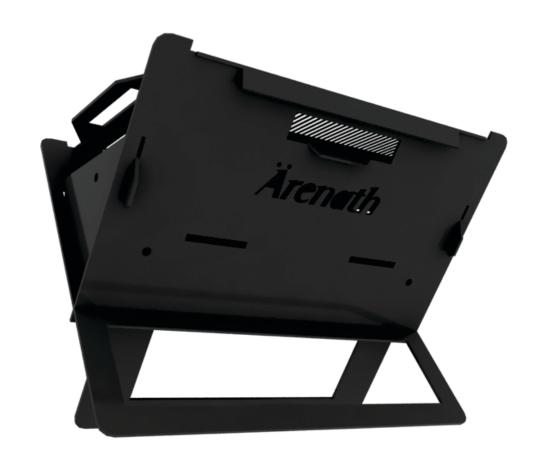

## Main Features

- Portable barbecue.
- Demountable and stackable.
- Easy assembling and disassembly.
- Excellent for use in reduced spaces or where storage is limited.
- Highly resistant and easy to wash.
- Ideal for serving up to 6 people.
- 2 year guarantee.

## Fact Sheet

| MEASURES / WEIGHT                                                                                           |                                                                                                             | MATERIALS                           | TEMPERATURE                                   | WASH                           |
|-------------------------------------------------------------------------------------------------------------|-------------------------------------------------------------------------------------------------------------|-------------------------------------|-----------------------------------------------|--------------------------------|
| Assembled product  Measures:                                                                                | Unassembled product  Measures:                                                                              | Structure:<br>Black stainless steel | Maximum operation temperature ( <b>TMO</b> ): | Water and soap or apply        |
| <b>W:</b> (48 cm / 19 in) approx.<br><b>H:</b> (30 cm / 12 in) approx.<br><b>L:</b> (28 cm / 11 in) approx. | <b>W:</b> (48 cm / 19 in) approx.<br><b>H:</b> (30 cm / 12 in) approx.<br><b>L:</b> (6 cm / 2,5 in) approx. | / Aluminum  Grill: Stainless steel  | 800 °C / 1472 °F                              | degreaser.                     |
| <b>Weight:</b> (9,5 kg / 21 lb) approx.                                                                     | <b>Weight:</b> (9,5 kg / 21 lb) approx.                                                                     | arm. Otaliness steel                | TMO: XC / XF                                  | SOLVENTS OR PAINT<br>REMOVERS. |