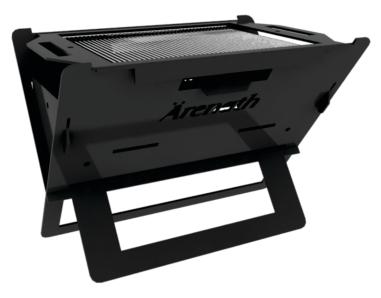

## Main Features

- Portable barbecue.
- Demountable and stackable.
- Easy assembling and disassembly.
- Excellent for use in reduced spaces or where storage is limited.
- Highly resistant and easy to wash.
- Ideal for serving up to 6 people.
- 2 year guarantee.

## Fact Sheet

| MEASURES / WEIGHT                                                                                           |                                                                                                             | MATERIALS                           | TEMPERATURE                                   | WASH                           |
|-------------------------------------------------------------------------------------------------------------|-------------------------------------------------------------------------------------------------------------|-------------------------------------|-----------------------------------------------|--------------------------------|
| Assembled product  Measures:                                                                                | Unassembled product  Measures:                                                                              | Structure:<br>Black stainless steel | Maximum operation temperature ( <b>TMO</b> ): | Water and soap or apply        |
| <b>W:</b> (48 cm / 19 in) approx.<br><b>H:</b> (30 cm / 12 in) approx.<br><b>L:</b> (28 cm / 11 in) approx. | <b>W:</b> (48 cm / 19 in) approx.<br><b>H:</b> (30 cm / 12 in) approx.<br><b>L:</b> (6 cm / 2,5 in) approx. | / Aluminum  Grill: Stainless steel  | 800 °C / 1472 °F                              | degreaser.                     |
| <b>Weight:</b> (9,5 kg / 21 lb) approx.                                                                     | <b>Weight:</b> (9,5 kg / 21 lb) approx.                                                                     | arm. Otaliness steel                | TMO: XC / XF                                  | SOLVENTS OR PAINT<br>REMOVERS. |