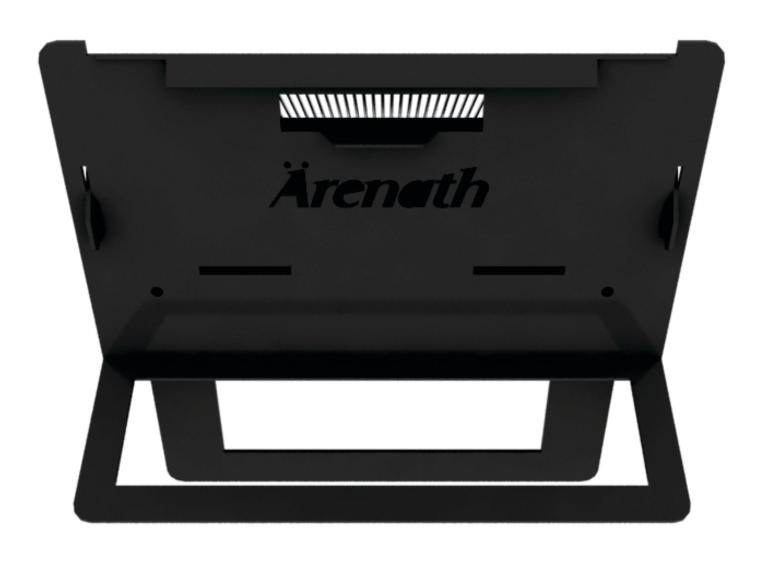

**Ärenath Portable Broil** is easy to use, low maintenance since it is made of high resistant material. When owning an Ärenath Portable Broil you will have the guarantee of enjoying a long lasting barbecue.

**Ärenath Portable Broil** offers to its owners the Parts Guide, so you will be able to order any particular part, this way you will just replace the part you need without having to buy a new barbecue.