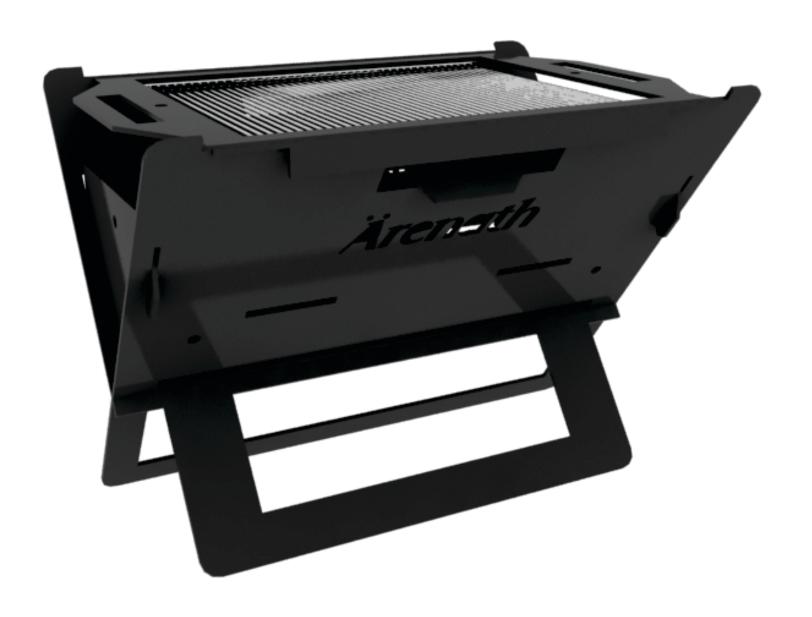

## Main Features

- Portable barbecue.
- Demountable and stackable.
- Easy assembling and disassembly.
- Excellent for use in reduced spaces or where storage is limited.
- Highly resistant and easy to wash.
- Ideal for serving up to 6 people.
- 2 year guarantee.