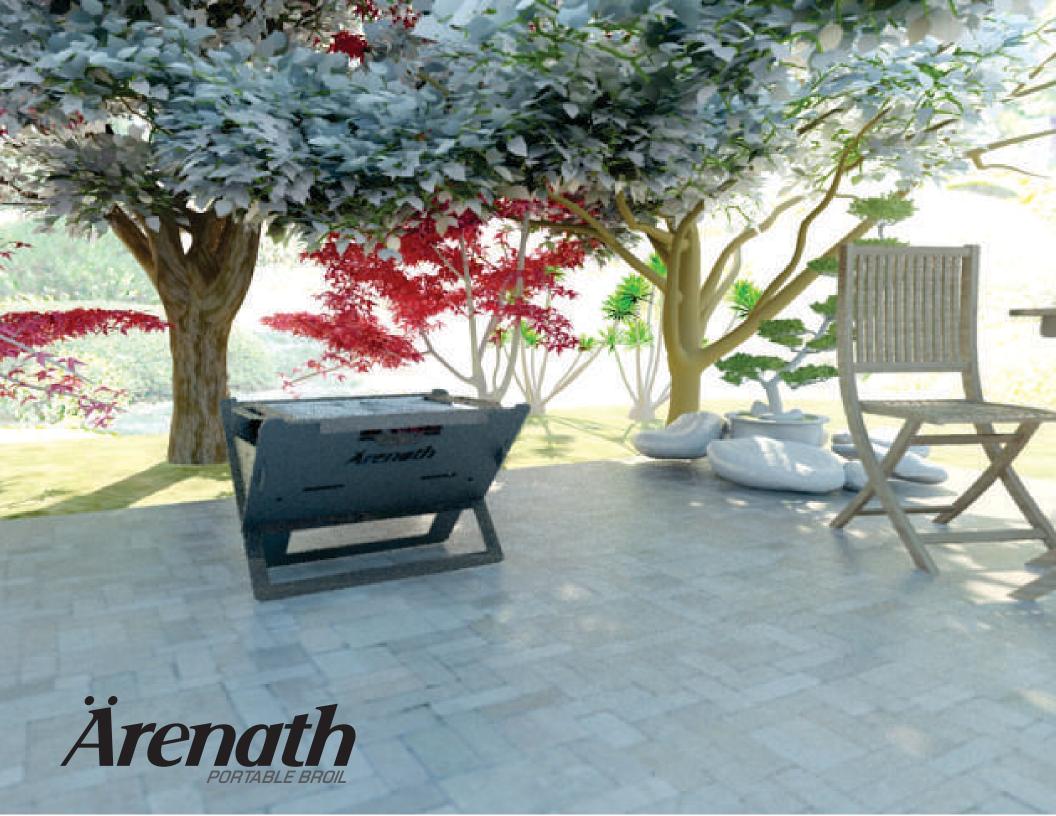

Ärenath Portable Broil is an innovative and demountable designed barbecue that will allow you to take your barbeque practically wherever you want. Ärenath Portable Broil is ideal for camping, the beach, outdoor events, gathering with friends or for those homes that have small space to install a conventional barbecue.