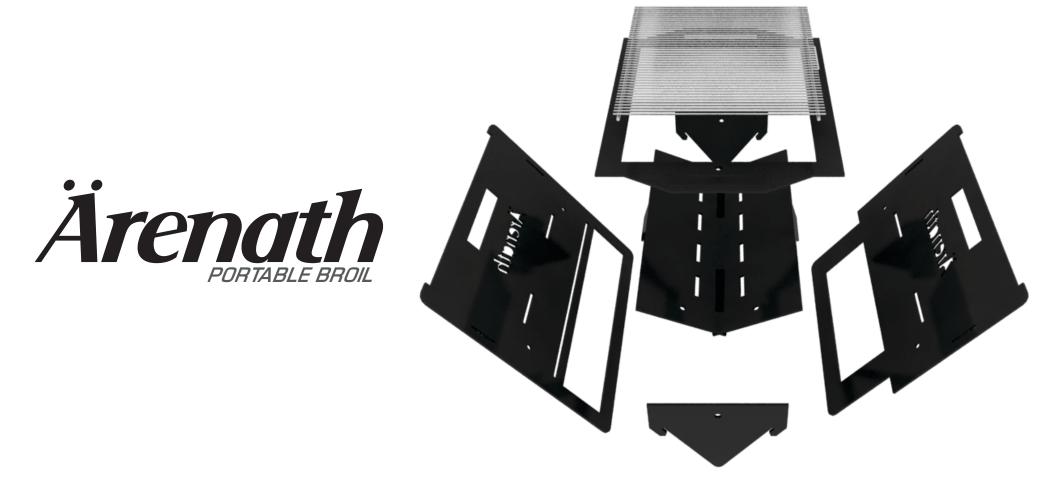

**Ärenath Portable Broil** offers to its owners the Parts Guide, so you will be able to order any particular part, this way you will just replace the part you need without having to buy a new barbecue.

## Main Features

- Portable barbecue.
- Demountable and stackable.
- Easy assembling and disassembly.
- Excellent for use in reduced spaces or where storage is limited.
- Highly resistant and easy to wash.
- Ideal for serving up to 6 people.
- 2 year guarantee.