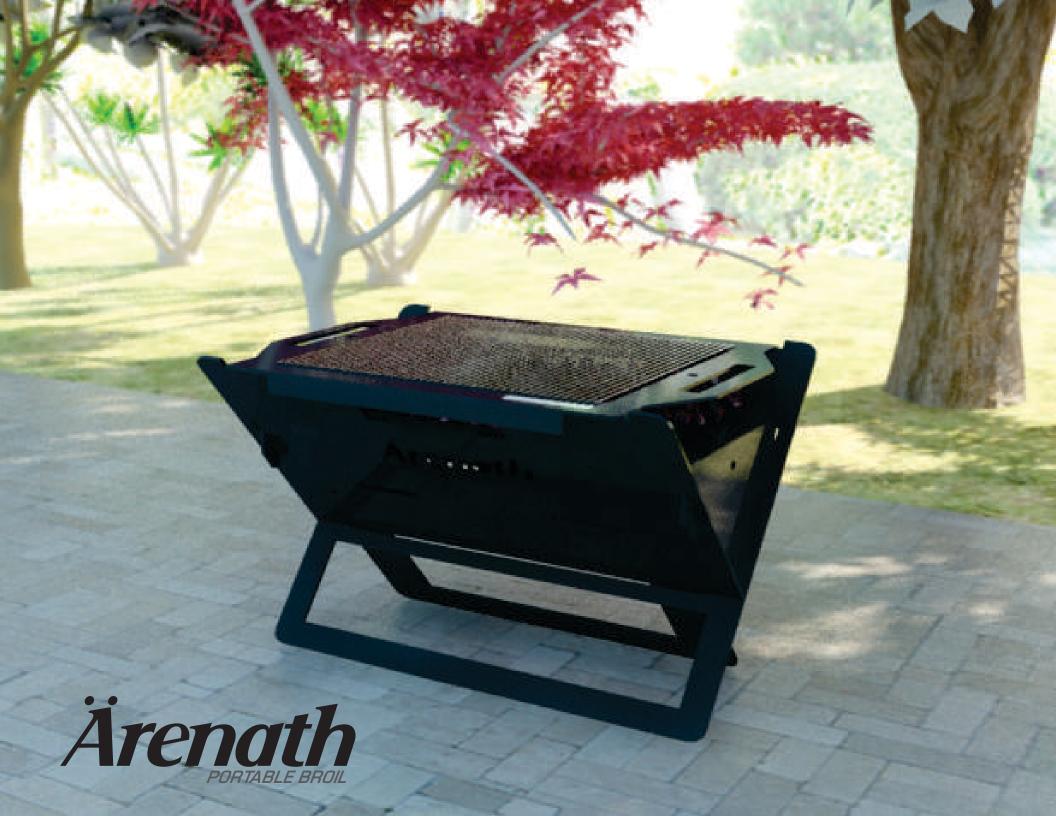

**Ärenath Portable Broil** is easy to use, low maintenance since it is made of high resistant material. When owning an Ärenath Portable Broil you will have the guarantee of enjoying a long lasting barbecue.

## Main Features

- Portable barbecue.
- Demountable and stackable.
- Easy assembling and disassembly.
- Excellent for use in reduced spaces or where storage is limited.
- Highly resistant and easy to wash.
- Ideal for serving up to 6 people.
- 2 year guarantee.