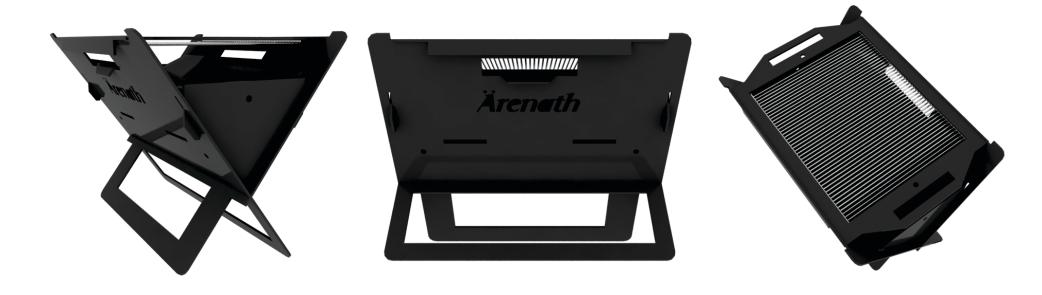

## Main Features

- Portable barbecue.
- Demountable and stackable.
- Easy assembling and disassembly.
- Excellent for use in reduced spaces or where storage is limited.
- Highly resistant and easy to wash.
- Ideal for serving up to 6 people.
- 2 year guarantee.

## Fact Sheet

| MEASURES / WEIGHT                                                                                           |                                                                                                             | MATERIALS                           | TEMPERATURE                                   | WASH                           |
|-------------------------------------------------------------------------------------------------------------|-------------------------------------------------------------------------------------------------------------|-------------------------------------|-----------------------------------------------|--------------------------------|
| Assembled product  Measures:                                                                                | Unassembled product  Measures:                                                                              | Structure:<br>Black stainless steel | Maximum operation temperature ( <b>TMO</b> ): | Water and soap or apply        |
| <b>W:</b> (48 cm / 19 in) approx.<br><b>H:</b> (30 cm / 12 in) approx.<br><b>L:</b> (28 cm / 11 in) approx. | <b>W:</b> (48 cm / 19 in) approx.<br><b>H:</b> (30 cm / 12 in) approx.<br><b>L:</b> (6 cm / 2,5 in) approx. | / Aluminum  Grill: Stainless steel  | 800 °C / 1472 °F                              | degreaser.                     |
| <b>Weight:</b> (9,5 kg / 21 lb) approx.                                                                     | <b>Weight:</b> (9,5 kg / 21 lb) approx.                                                                     | arm. Otaliness steel                | TMO: XC / XF                                  | SOLVENTS OR PAINT<br>REMOVERS. |