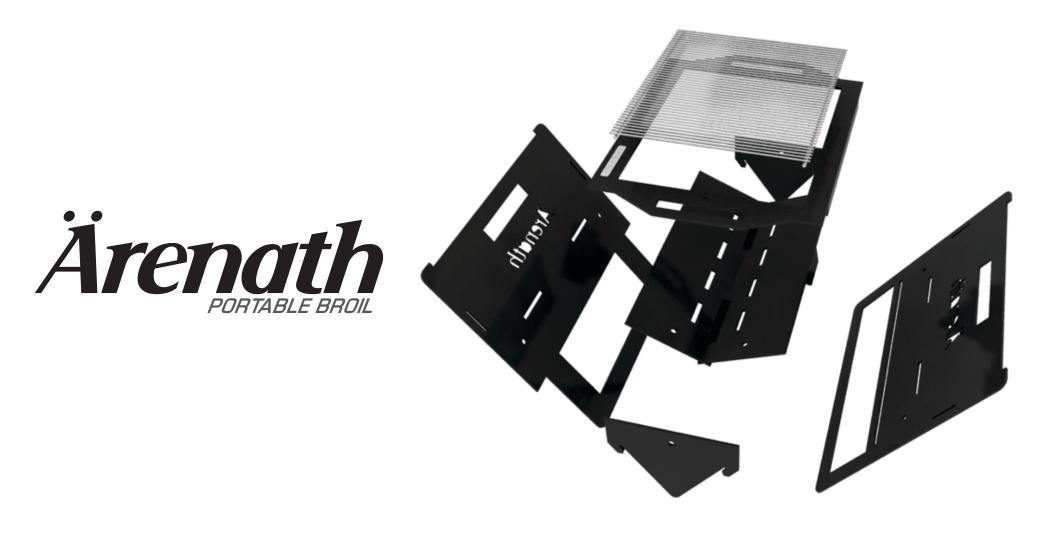

**Ärenath Portable Broil** offers to its owners the Parts Guide, so you will be able to order any particular part, this way you will just replace the part you need without having to buy a new barbecue.

## Main Features

- Portable barbecue.
- Demountable and stackable.
- Easy assembling and disassembly.
- Excellent for use in reduced spaces or where storage is limited.
- Highly resistant and easy to wash.
- Ideal for serving up to 6 people.
- 2 year guarantee.