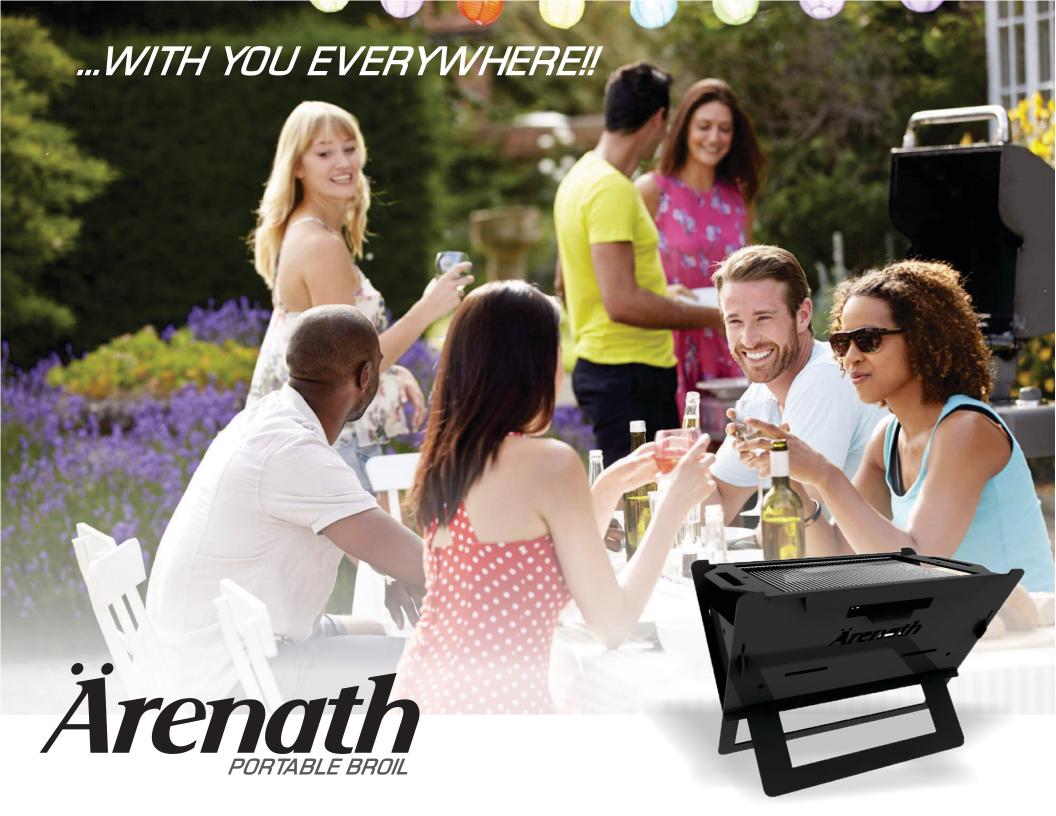

Ärenath Portable Broil is an innovative and demountable designed barbecue that will allow you to take your barbeque practically wherever you want. Ärenath Portable Broil is ideal for camping, the beach, outdoor events, gathering with friends or for those homes that have small space to install a conventional barbecue.

**Ärenath Portable Broil** is easy to use, low maintenance since it is made of high resistant material. When owning an Ärenath Portable Broil you will have the guarantee of enjoying a long lasting barbecue.