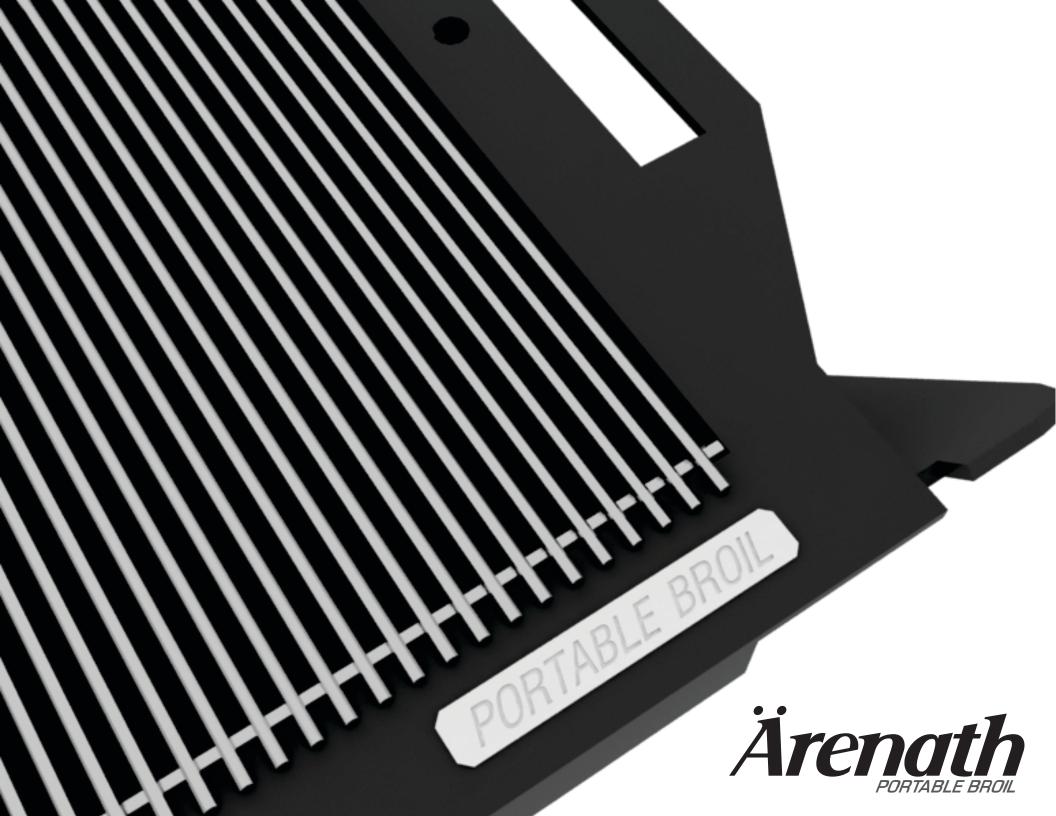

## Main Features

- Portable barbecue.
- Demountable and stackable.
- Easy assembling and disassembly.
- Excellent for use in reduced spaces or where storage is limited.
- Highly resistant and easy to wash.
- Ideal for serving up to 6 people.
- 2 year guarantee.

## Fact Sheet

| MEASURES / WEIGHT                                                                                           |                                                                                                             | MATERIALS                           | TEMPERATURE                                   | WASH                           |
|-------------------------------------------------------------------------------------------------------------|-------------------------------------------------------------------------------------------------------------|-------------------------------------|-----------------------------------------------|--------------------------------|
| Assembled product  Measures:                                                                                | Unassembled product  Measures:                                                                              | Structure:<br>Black stainless steel | Maximum operation temperature ( <b>TMO</b> ): | Water and soap or apply        |
| <b>W:</b> (48 cm / 19 in) approx.<br><b>H:</b> (30 cm / 12 in) approx.<br><b>L:</b> (28 cm / 11 in) approx. | <b>W:</b> (48 cm / 19 in) approx.<br><b>H:</b> (30 cm / 12 in) approx.<br><b>L:</b> (6 cm / 2,5 in) approx. | / Aluminum  Grill: Stainless steel  | 800 °C / 1472 °F                              | degreaser.                     |
| <b>Weight:</b> (9,5 kg / 21 lb) approx.                                                                     | <b>Weight:</b> (9,5 kg / 21 lb) approx.                                                                     | arm. Otaliness steel                | TMO: XC / XF                                  | SOLVENTS OR PAINT<br>REMOVERS. |